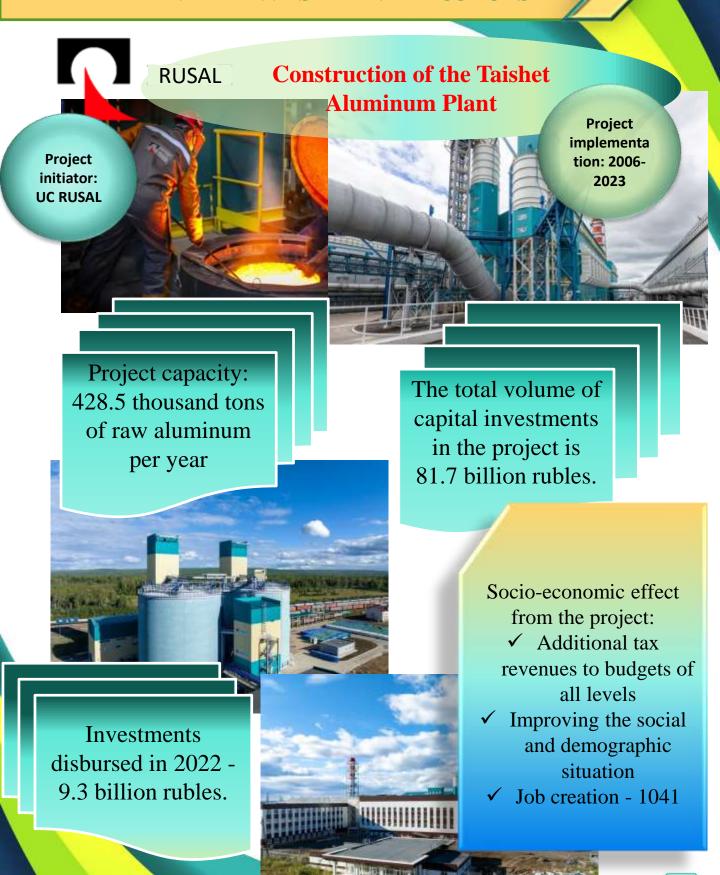

#### IMPLEMENTED INVESTMENT PROJECTS

Project initiator: UC RUSAL

# Construction of the Taishet Anode Factory

Project implementa tion: 2011-2029

Project capacity:
158 thousand tons of
baked anodes per year (as
part of the 1st stage of
TAF construction)

242 thousand tons of baked anodes per year (as part of the 2nd stage of TAF construction)

Production of 161 thousand tons of calcined coke per year.

The total volume of capital investments in the project is 112.3 billion rubles.

Investments disbursed in 2022 - 11.6 billion rubles.

# Socio-economic effect from the project:

- ✓ Additional tax revenues to budgets of all levels
  - all levels
- Improving the social and demographic situation
  - ✓ Job creation 474