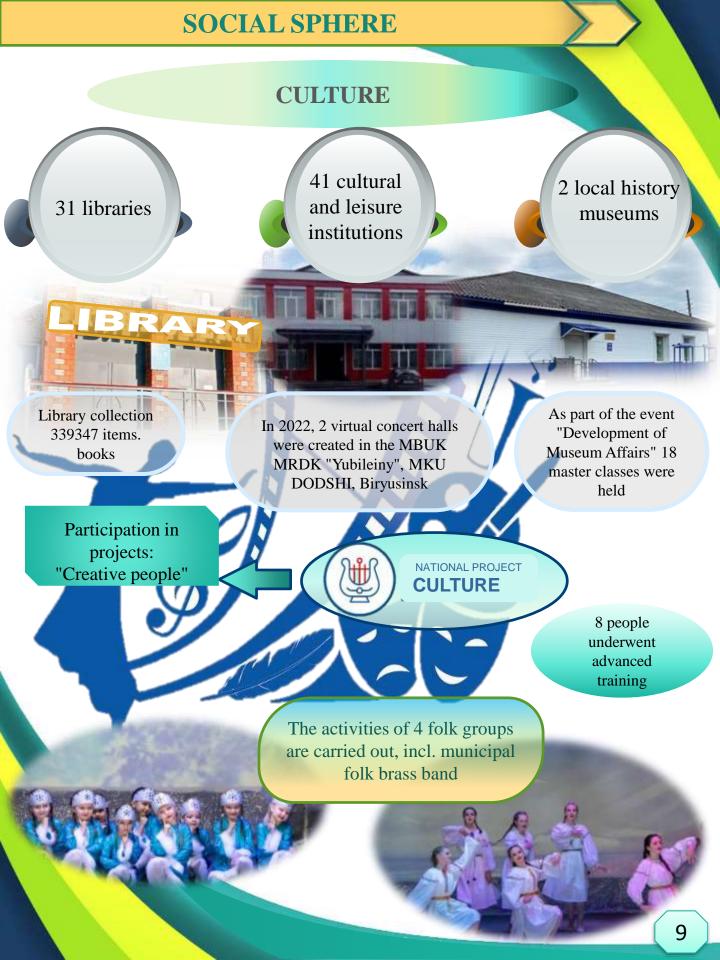

#### **EDUCATION**

36 educational organizations (including 34 municipal)

8 additional education institutions

30 preschool educational institutions (including 28 municipal ones)

3095 человек – обучается в дошкольных учреждениях

9903 people are studying in general education organizations

2723 people are studying

"The success of every child" "Modern School" "Digital educational environment"

2 technical schools 1 vocational school

Work continued to implement Decree of the President of the Russian Federation of May 7, 2012 No. 597 "On measures to implement state social policy"

The salaries of teaching staff in 2022 were:

General education teachers – 47674.38 rubles (101.7% by 2021) Preschool education teachers – 40551.73 rubles (110.6% by 2021) Teaching staff of additional education – 47524 rubles (113.7% by 2021) 27 graduates of 11th grade received federal gold medals "For academic success"
23 students were awarded the regional medal "Gold Medal "For High Achievements in Education"
36 9th grade graduates received certificates with honors