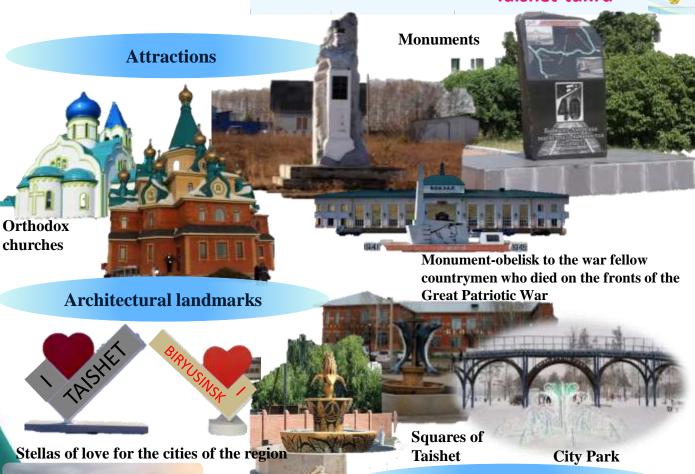

## Tourist potential of the area

- Cultural and educational
- Eventful
- Sports and adventure
- **Ecological**
- Religious
- Ethnic

Tourist portal of Taishet region

Taishet-tur.ru

Landscape landmarks

R. Biryusa is rich in various species of fish Natural white stone – is a ridge of white rock