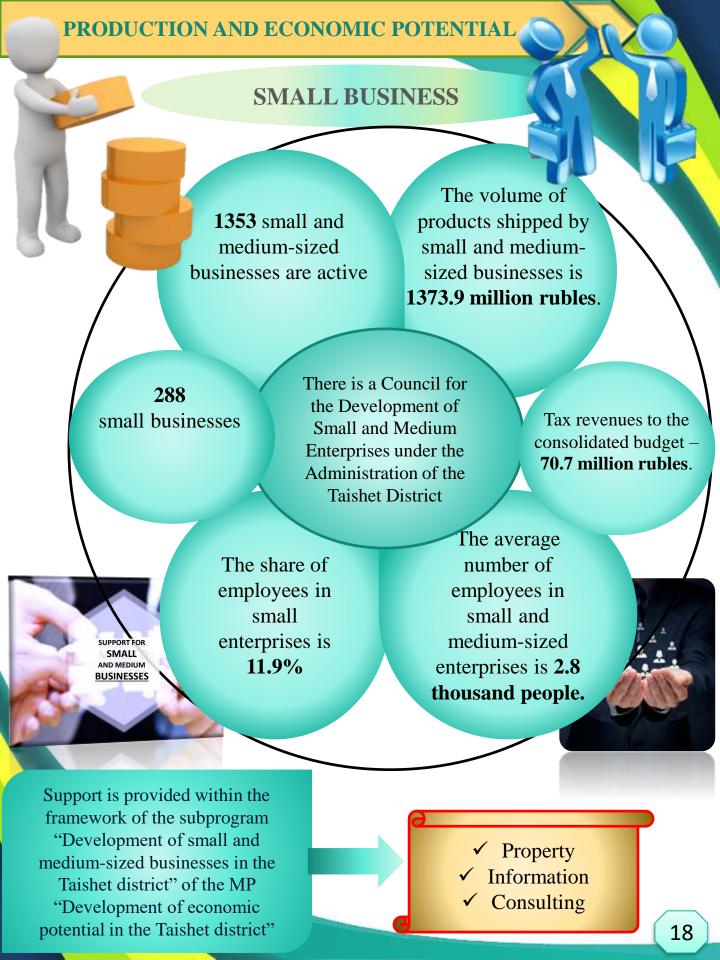

#### PRODUCTION AND ECONOMIC POTENTIAL Total enterprises and organizations of all sectors of the economy Transportation and Wholesale and 658 units storage retail trade Organizations -Organizations – 27 units 125 units. Average Average headcount headcount 3.61 thousand 1.13 thousand people 39986.2 people Volume of shipped goods of own 30178.4 production, million Health and social 23389.8 rubles service provision Organizations -14 units Revenue from sales of 13344.3 Average headcount products, works, 1.95 thousand services, million rubles. people Industrial 2022 production 2021 Organizations -70 units Average headcount Construction 3.37 thousand Organizations people 35 units Average headcount Agriculture, 2.56 thousand forestry people Organizations -53 units Average headcount 1.88 thousand people 16