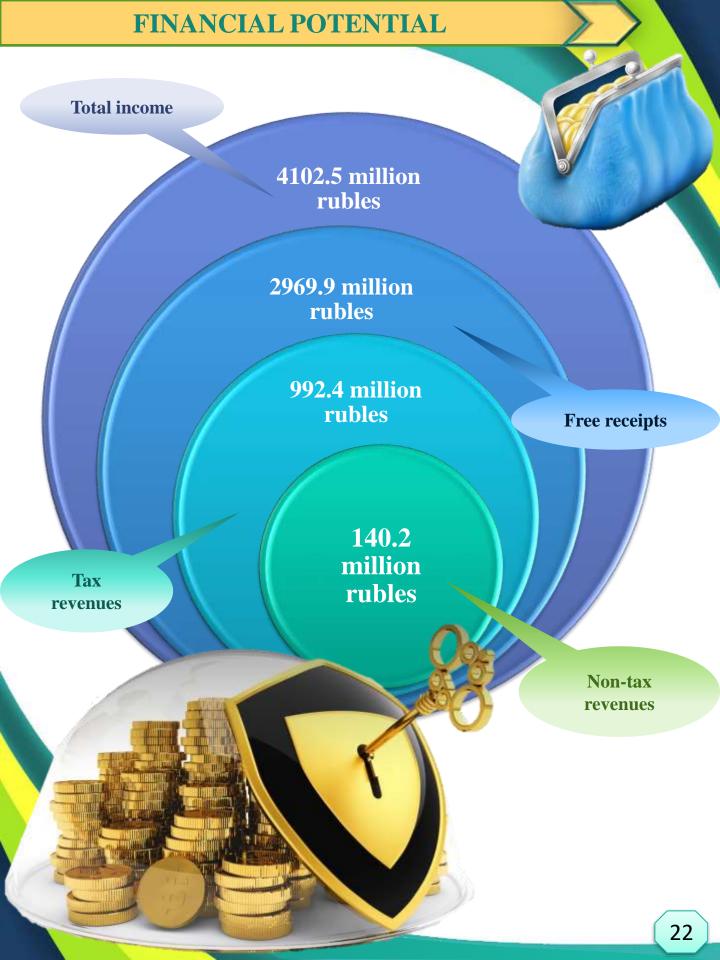

#### PRODUCTION AND ECONOMIC POTENTIAL Total enterprises and organizations of all sectors of the economy Transportation and Wholesale and 658 units storage retail trade Organizations -Organizations – 27 units 125 units. Average Average headcount headcount 3.61 thousand 1.13 thousand people 39986.2 people Volume of shipped goods of own 30178.4 production, million Health and social 23389.8 rubles service provision Organizations -14 units Revenue from sales of 13344.3 Average headcount products, works, 1.95 thousand services, million rubles. people Industrial 2022 production 2021 Organizations -70 units Average headcount Construction 3.37 thousand Organizations people 35 units Average headcount Agriculture, 2.56 thousand forestry people Organizations -53 units Average headcount 1.88 thousand people 16

## PRODUCTION AND ECONOMIC POTENTIAL The basis of the economy of the Taishet region is manufacturing industries, the share in revenue is 73% Manufacturing industries 73% Water supply; water disposal, organization of waste collection and disposal, pollution control activities 0.9% Mining 0.06% Construction Forestry\_ Transportation and 3.6% 1.6% storage 3.6% Crop and livestock Providing electricity, production Activities in the field gas and steam; air 0.7% of information and Wholesale and retail conditioning communication trade; repair of 1.5% Other 0.01% vehicles and 4.4% motorcycles 10.6% 17