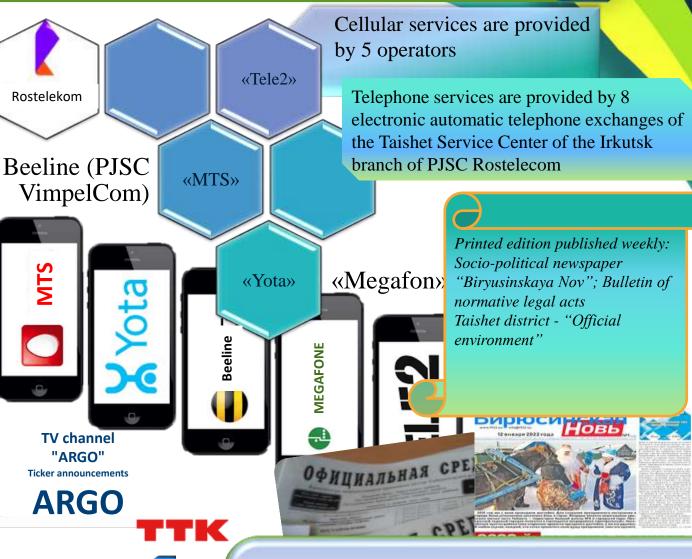

#### PRODUCTION AND ECONOMIC POTENTIAL

television

In the city of Taishet, local channels are broadcast on cable (IP networks) StrelaTelecom: ARGO-TV8 (advertising channel of Danilova LLC), Taishet Television LLC. Cable television services are provided by five operators: TransTele-Com Company CJSC, Strela Telecom LLC, Region-Telecom LLC, Rostelecom PJSC, DOM .RU

#### Radio stations broadcast:

"Soul Radio" 87.5 FM; "Europe Plus" 91.4 FM; "Humor FM" 101.5 FM; "Chanson" 103.2 FM; "MSM" 103.6 FM; "Excellent Radio" 104.0 FM "Autoradio" 104.4 FM; "Udaloe Radio" 106.3 FM, "Radio Russia" 106.8 FM.