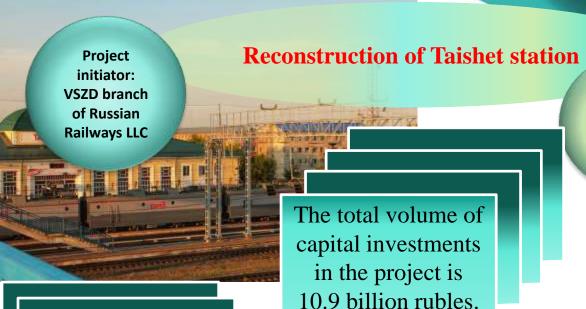

#### IMPLEMENTED INVESTMENT PROJECTS

Project implementa tion: 2013-2025

Investments disbursed in 2022 - 1.1 billion rubles.

# Socio-economic effect of the project implementation:

- ✓ Additional tax revenues to budgets of all levels
- ✓ Increasing volumes of cargo handling, including large-capacity containers
- ✓ Increasing the capacity of Taishet station
- ✓ Modernization of existing tracks and construction of new tracks